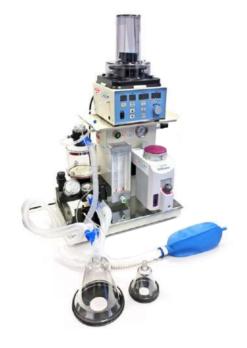

#### -Compact, resistant and precise

- Two patient circuits installed directly on the machine (for use on very small animals, use on small animals, medium animals and large animals up to 120kg)
- Manual valve to exchange from one circuit to another, depending on the weight of the patient.
- Double flowmeter precise according to the weight of the animal
- Two high resistance masks, small and large.
- TEC 7 high precision vaporizer, human level!
- Includes accessories to use mechanical ventilation (The ventilator is optional)
- THREE YEARS WARRANTY ON THE MAIN STRUCTURE, INCLUDING THE VAPORIZER

### Characteristic

Compact light weight and portable. Specifically designed to accommodate low flow Selectatec compatible vaporizer mounting system. Two patient circuits installed directly on the machine. Manual valve to switch from one circuit to another, depending on the weight of the patient External and reusable welded lime canister, easy to see and replace. Very high efficiency TEC 7 type vaporizer. With pressure reducing valve to avoid API pressure hurt patient. Flow meter: O2 two tubes: 0.1~10L/M. Gas pressure: 0.25 ~ 65Mpa Professional design airtight breathing circuit. Two super durable high resistance masks. Installation and accessories for mechanical ventilation (The ventilator is optional)