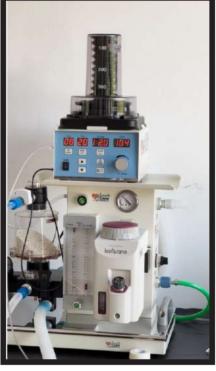

#### -Compact, resistant and precise

- Two patient circuits installed directly on the machine (for use on very small animals, use on small animals, medium animals and large animals up to 120kg)
- Manual valve to exchange from one circuit to another, depending on the weight of the patient.
- Double flowmeter precise according to the weight of the animal
- Two high resistance masks, small and large.
- TEC 7 high precision vaporizer, human level!
- Includes accessories to use mechanical ventilation (The ventilator is optional)
- THREE YEARS WARRANTY ON THE MAIN STRUCTURE, INCLUDING THE VAPORIZER

### Characteristic

Compact light weight and portable. Specifically designed to accommodate low flow Selectatec compatible vaporizer mounting system. Two patient circuits installed directly on the machine. Manual valve to switch from one circuit to another, depending on the weight of the patient External and reusable welded lime canister, easy to see and replace. Very high efficiency TEC 7 type vaporizer. With pressure reducing valve to avoid API pressure hurt patient. Flow meter: O2 two tubes: 0.1~10L/M. Gas pressure: 0.25 ~ 65Mpa Professional design airtight breathing circuit. Two super durable high resistance masks. Installation and accessories for mechanical ventilation (The ventilator is optional)