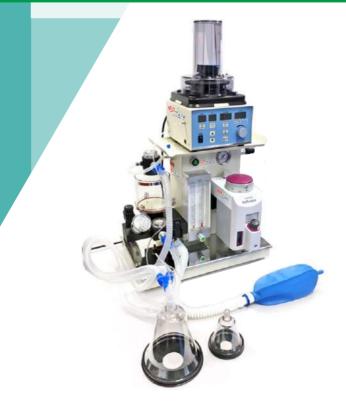

#### -Compact, resistant and precise

- Two patient circuits installed directly on the machine (for use on very small animals, use on small animals, medium animals and large animals up to 120kg)
- Manual valve to exchange from one circuit to another, depending on the weight of the patient.
- Double flowmeter precise according to the weight of the animal
- Two high resistance masks, small and large.
- TEC 7 high precision vaporizer, human level!
- Includes accessories to use mechanical ventilation (The ventilator is optional)
- THREE YEARS WARRANTY ON THE MAIN STRUCTURE, INCLUDING THE VAPORIZER

### Characteristic

Compact light weight and portable. Specifically designed to accommodate low flow Selectatec compatible vaporizer mounting system. Two patient circuits installed directly on the machine. Manual valve to switch from one circuit to another, depending on the weight of the patient External and reusable welded lime canister, easy to see and replace. Very high efficiency TEC 7 type vaporizer. With pressure reducing valve to avoid API pressure hurt patient. Flow meter: O2 two tubes: 0.1~10L/M. Gas pressure: 0.25 ~ 65Mpa Professional design airtight breathing circuit. Two super durable high resistance masks. Installation and accessories for mechanical ventilation (The ventilator is optional)